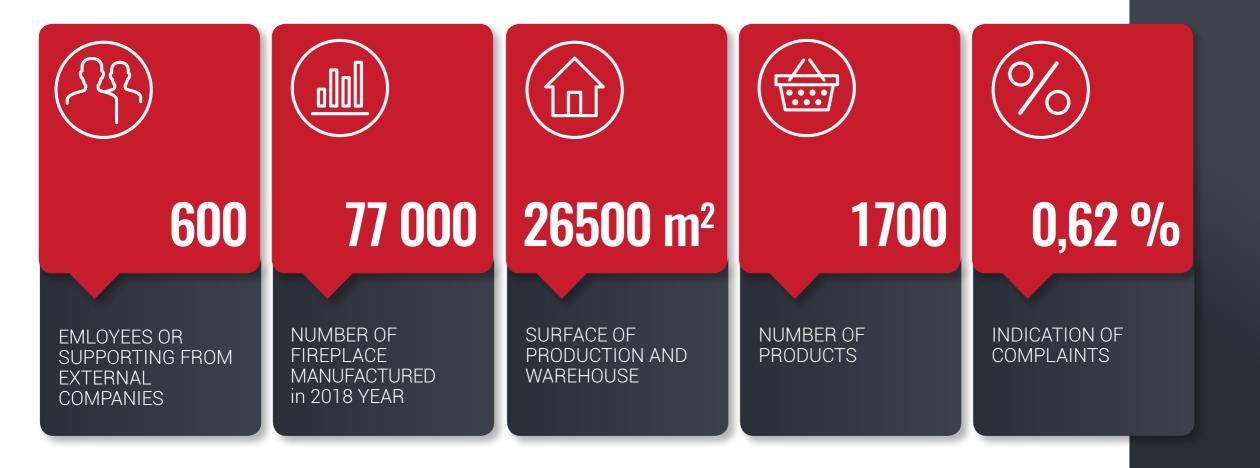

We cooperate with many transport companies. Thanks to our large warehouses (the total area of productionand storage is a 21000 m2) and efficient cooperation, the fulfillment of our orders is done within a snapof time. In Poland, we are able to fulfill orders within 24 hours\*