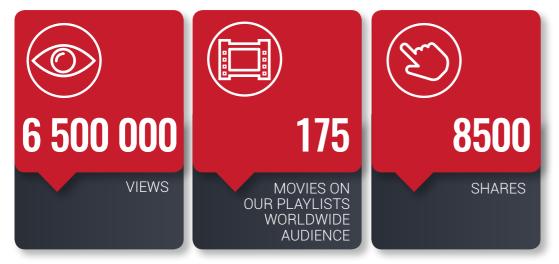

#### WE OWN A YouTube CHANNEL

You will find the latest product, assembly and installation movies on youtube.pl.