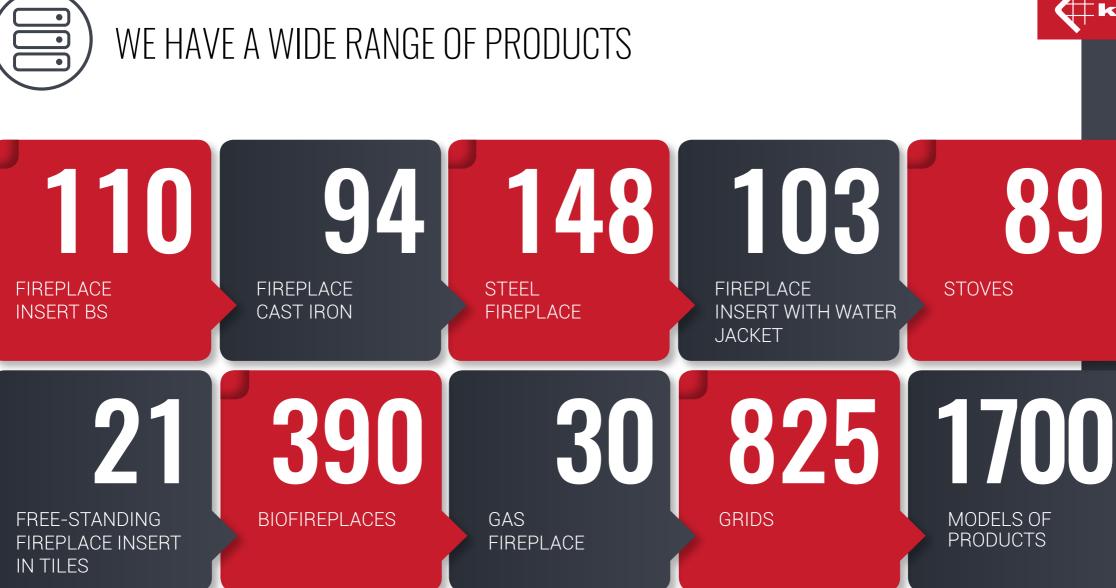

#### WE PRODUCE

- fireplace inserts (cast irone and steel)
- fireplace inserts with water jacket
- stoves
- gas fireplaces
- stoves with tile
- pellet
- biofireplaces
- grids
- casings
- elements for the installation of fireplaces